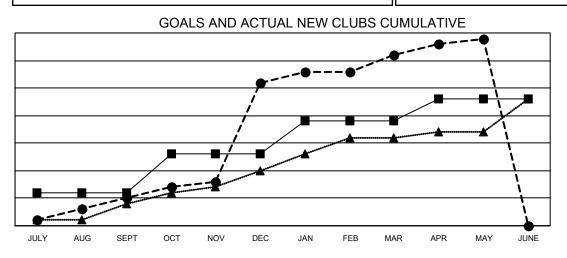

## GAT MONTHLY MEMBERSHIP PROGRESS REPORT

Multiple District 306

LOCATION: REP OF SRI LANKA

Results as of: 5/31/2021

| Clubs         |               |             |               | Members               |                        |                         |                                                    |  |  |
|---------------|---------------|-------------|---------------|-----------------------|------------------------|-------------------------|----------------------------------------------------|--|--|
|               | RESULTS FOR   | R 2020-2021 |               | RESULTS FOR 2020-2021 |                        |                         |                                                    |  |  |
| QUARTER       | NEW CLUB GOAL | NEW CLUBS   | DROPPED CLUBS | QUARTER               | BER GROWTH NET<br>GOAL | MEMBER GROWTH<br>ACTUAL | DROPPED<br>MEMBERS ACTUAL<br>(including transfers) |  |  |
| JULY/AUG/SEPT | 6             | 5           | 1             | JULY/AUG/SEPT         | 110                    | 520                     | 438                                                |  |  |
| OCT/NOV/DEC   | 7             | 21          | 0             | OCT/NOV/DEC           | 280                    | 1,233                   | 633                                                |  |  |
| JAN/FEB/MAR   | 6             | 5           | 40            | JAN/FEB/MAR           | 240                    | 413                     | 747                                                |  |  |
| APR/MAY/JUNE  | 4             | 3           | 0             | APR/MAY/JUNE          | 175                    | 335                     | 252                                                |  |  |