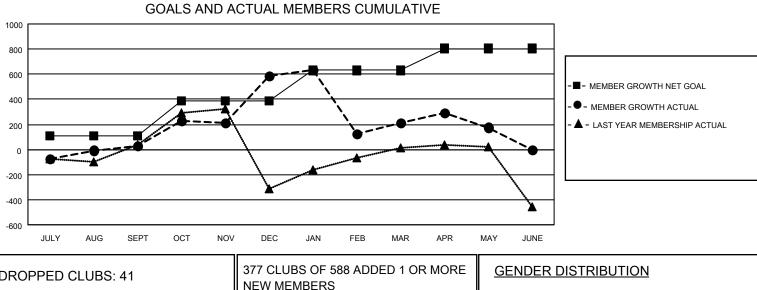

## GAT MONTHLY MEMBERSHIP PROGRESS REPORT

Multiple District 306

LOCATION: REP OF SRI LANKA

Results as of: 5/31/2021

| Clubs         |               |             |               | Members               |                        |                         |                                                    |  |  |
|---------------|---------------|-------------|---------------|-----------------------|------------------------|-------------------------|----------------------------------------------------|--|--|
|               | RESULTS FOR   | R 2020-2021 |               | RESULTS FOR 2020-2021 |                        |                         |                                                    |  |  |
| QUARTER       | NEW CLUB GOAL | NEW CLUBS   | DROPPED CLUBS | QUARTER               | BER GROWTH NET<br>GOAL | MEMBER GROWTH<br>ACTUAL | DROPPED<br>MEMBERS ACTUAL<br>(including transfers) |  |  |
| JULY/AUG/SEPT | 6             | 5           | 1             | JULY/AUG/SEPT         | 110                    | 520                     | 438                                                |  |  |
| OCT/NOV/DEC   | 7             | 21          | 0             | OCT/NOV/DEC           | 280                    | 1,233                   | 633                                                |  |  |
| JAN/FEB/MAR   | 6             | 5           | 40            | JAN/FEB/MAR           | 240                    | 413                     | 747                                                |  |  |
| APR/MAY/JUNE  | 4             | 3           | 0             | APR/MAY/JUNE          | 175                    | 335                     | 252                                                |  |  |

- CURRENT YEAR ACTUAL NEW CLUBS

| DROPPED CLUBS: 41 |           | 377 CLUBS OF 588 ADDED 1 OR MORE                               | GENDER DISTRIBUTION        |                |       |
|-------------------|-----------|----------------------------------------------------------------|----------------------------|----------------|-------|
|                   |           | NEW MEMBERS                                                    | MALE                       | 11,042 (75.539 | %)    |
|                   |           |                                                                | FEMALE                     | 3,578 (24.47%  | b)    |
| DROPPED MEMBERS   |           |                                                                |                            |                |       |
| DECEASED          | 55        | CLICK HERE FOR CUMULATIVE                                      | TOTAL FAMILY UNIT MEMBERS  |                | 5,210 |
| CLUB CANCELLED    | 595       | MEMBERSHIP DATA                                                | FAMILY MEMBERS PAYING HALF |                | 0.075 |
| OTHER             | 1,420     |                                                                |                            |                | 2,875 |
| TOTAL             | 2,070     |                                                                | 0020                       |                |       |
| MBR0181           | © Copyria | © Convright 2021 Lions Clubs International All Rights Reserved |                            |                |       |